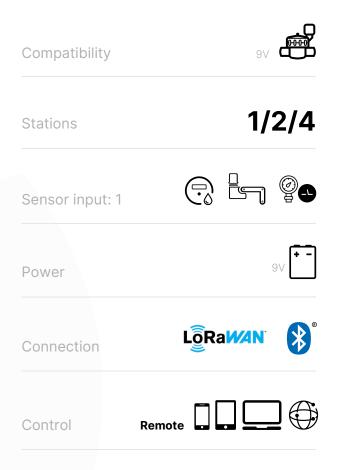

#### INSTALLATION

Rain sensor, Water meter

water interer or pressure switch connection Main valve connection, 9V pulse solenoid connection, Max. signal range LR-IP-WAN to solenoid: 100 ft / 30 m Operating temperature: -4 °F to 251 °F / -20°C to 60°C

#### OPERATION

OPERATION 100% waterproof (IP68 rated) 9V alkaline battery 6AM6 or 6LR61 Bluetooth® Smart 4.0 Low Energy LoRaWANTM radio communication Continuous backup of programming Internal clock back up in case of power failure < 30 s

#### DIMENSIONS

Width: 5.51 in / 14 cm Height: 3.54 in / 9 cm Depth: 2.16 in / 5,5 cm

## Easy to install / use

One program with 4 programming windows (depending on the number of stations).

Orange public network: 4 remote program changes per month.

No limitation of program modification in the case of a private network.

## **Data synchronization**

Private network: 2 sensor data acquisitions / 1 platform synchronization per hour.

Orange public network: 4 sensor data acquisitions / 2 platform synchronizations per day.

## LoRaWAN<sup>™</sup> network

The LR-IP-WAN is compatible with LoRaWAN™ Orange public network (requires a data subscription) or Requea private network. Its installation does not require a SOLEM gateway.