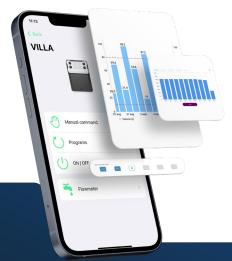

#### Easy To Program

Using screen and button, the programming is intuitive. Furthermore, the controller can be programmed remotely using the MySOLEM app or platform.

## MAKE IT SIMPLE

Program your irrigation easily with MySOLEM app. Free & optimized for most devices.

Irrigation professionals can access up-to-date features on our free internet management platform at **MySOLEM.com**.