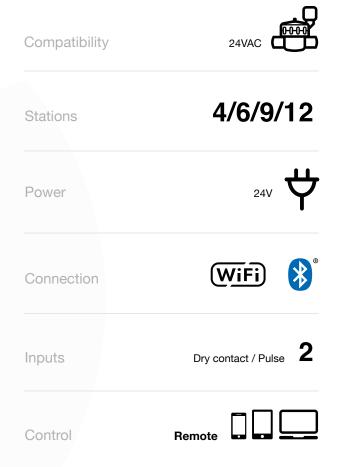

# VILLA

**AC Powered WiFi Irrigation Controller with Screen** 

The VILLA is an outdoor AC-powered Bluetooth® watering controller that connects directly to a Wi-Fi box. It has a large display and buttons for easy reading. It can sequentially program 24VAC solenoid valves. Connected to a water meter it will enable you to monitor your water consumption and receive real-time alerts in the event of under- or overflow leaks.

#### INSTALLATION

To set up indoor or in a sheltered place External transformer 230V/24VAC Electrical connection terminals Sensor input : connection to a water meters equipped with a pulse contactor / rain sensor / pressure switch Master valve connection or pump start relay

24 VAC solenoide connection Operating temperature : from -20°C to 40°C IP54 rated

**OPERATION** Power : 230 V-50 Hz / 24 V-50 Hz Max. Consumption : 0,75 A (18 VA) Surge protection to 4 kV Bluetooth® Smart 4.0 Low Energy Wi-Fi 802.11 b/g/n, WPA2-PSK, WPA, WEP

## DIMENSIONS

Width: 11 cm (2/4/6 stations) or 16 cm (9/12 stations) Height: 14,5 cm Depth: 3,6 cm