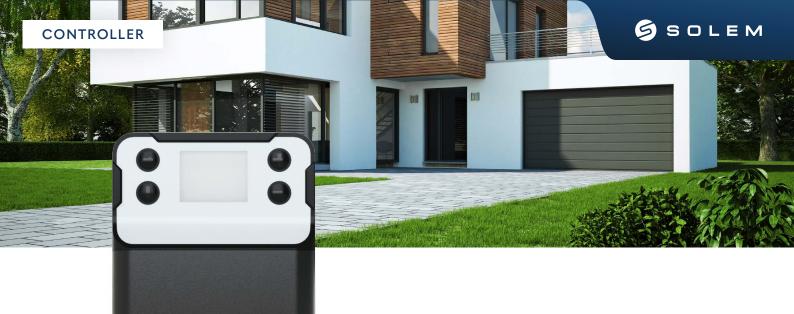

# VILLA

**AC Powered WiFi Irrigation Controller with Screen** 

The VILLA is an outdoor AC-powered Bluetooth® watering controller that connects directly to a Wi-Fi box. It has a large display and buttons for easy reading. It can sequentially program 24VAC solenoid valves. Connected to a water meter it will enable you to monitor your water consumption and receive real-time alerts in the event of under- or overflow leaks.

### AC Powered WiFi Irrigation Controller with Screen

#### **Easy To Program**

Using screen and button, the programming is intuitive. Furthermore, the controller can be programmed remotely using the MySOLEM app or platform.

**Easy Installation & Maintenance** 