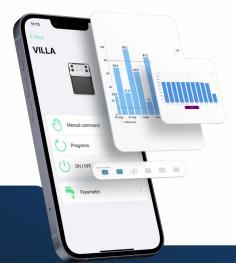

#### Control your water consumption

The water meters equipped with a pulse contactor installed on the SMART-IS allows to indicate the volume of water (daily, weekly, monthly or yearly), to identify an abnormal flow and detect possible leaks.

# MAKE IT SIMPLE

Program your irrigation easily with MySOLEM app. Free & optimized for most devices.

Irrigation professionals can access up-to-date features on our free internet management platform at **MySOLEM.com**.