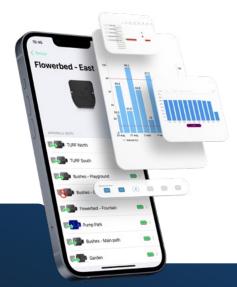

# Remotely control the pressure of your hydraulic network

With the LoRa technology, remotely check the pressure of your installation on the MySOLEM platform or application.

 $\bigcirc$ 

### **Protect your installation**

Receive an alert on your smartphone or by e-mail in case of overpressure detected on your installation.

Ensure the proper operation of your watering system

### LoRa<sup>™</sup> radio communication

LoRa radio range of 800<sup>\*</sup> meters from your gateways (Wi-Fi, 3G/4G) to your acquisition modules.

**MySOLEM** 

Remote control from MySOLEM App and platform.