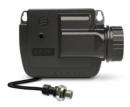

### Connected Pressure Sensor Module

The LR-PR is a kit composed of a Bluetooth<sup>®</sup> / LoRa<sup>™</sup> acquisition module equipped with a pressure sensor. The kit transmits pressure data from 0 to 16 bars to the MySOLEM online platform. Once the thresholds are defined, MySOLEM will alert you in case of overpressure so you can protect your equipment. It can also automatically stop your pump to prevent any leaks or damage to your system.

| Compatibility | pressure sensor  🕁 |
|---------------|--------------------|
| Input         | 1                  |
| Power         | 9V                 |
| Connection    |                    |
| Control       | Remote             |

### INSTALLATION

(supplied and assembled) Operating temperature: -4 °F to 140 °F / -20°C to 60°C

### OPERATION

100% waterproof (IP68 Rated) 6AM6 or 6LR61 type 9V alkaline battery Bluetooth® Smart 4.0 Low Energy LoRa™ radio communication

#### DIMENSIONS

Width: 5.5 in / 14 cm Height: 3.54 in / 9 cm Depth: 2.16 in / 5,5 cm