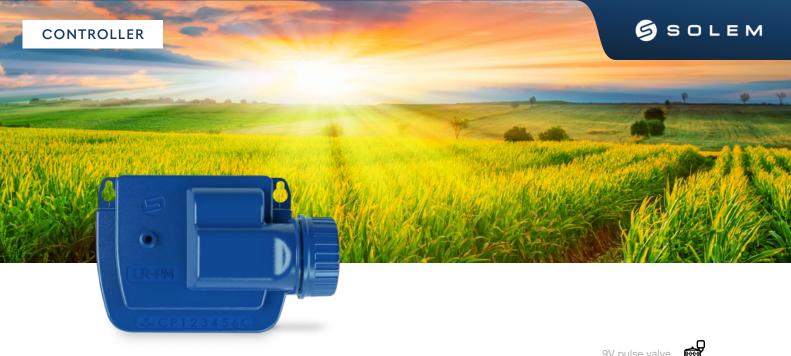

# LR-PM

#### Control your main valve or pump

The LR-PM is a battery-powered, waterproof Bluetooth® and LoRa™ watering controller capable of controlling a master valve or a pump. Paired with a WiFi or 4G gateway, it automatically synchronizes the programming of all controllers connected to the same water network (LR-AG, LR-IP, LR-IS compatible). View all your programs at a glance and optimize pump flow according to your valve programming.