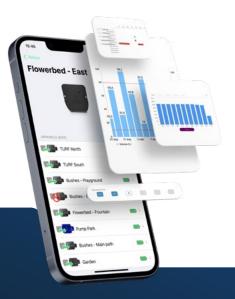

#### **MySOLEM**

Remote control from MySOLEM App and platform.

### MAKE IT SIMPLE

Program your irrigation easily with MySOLEM app. Free & optimized for most devices.

Irrigation professionals can access up-to-date features on our internet management platform at MySOLEM.com.