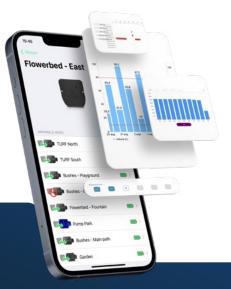

# **MySOLEM**

With MySOLEM app and plateform, create and modify every programming of your ligthing, choose the days of funtionning and send it to the LR-OL remotely.

# MAKE IT SIMPLE

Program your irrigation easily with MySOLEM app. Free & optimized for most devices.

Irrigation professionals can access up-to-date features on our free internet management platform at MySOLEM.com.