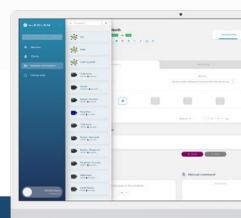

# **MySOLEM**

With MySOLEM app and plateform, create and modify every programming of your ligthing, choose the days of funtionning and send it to the LR-OL remotely.

# MAKE IT SIMPLE

Program your irrigation easily with MySOLEM app. Free & optimized for most devices.

Irrigation professionals can access up-to-date features on our free internet management platform at MySOLEM.com.