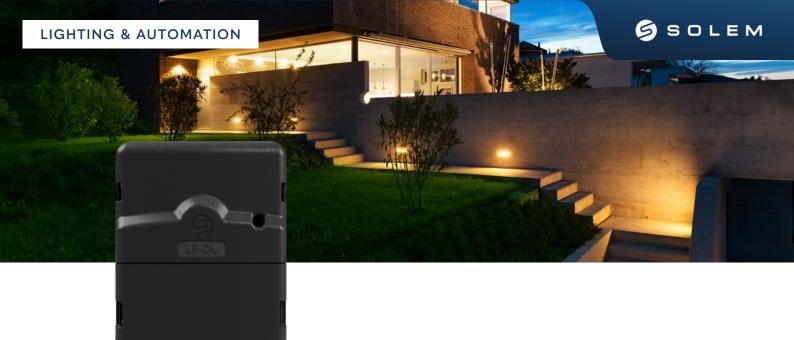

# LR-OL

### **AC Powered Lighting & Electrical** Controller

The LR-OL is a battery-powered Bluetooth® and LoRa™ relay module capable of programming up to 4 distinct lighting and garden automation zones: garden lighting, pump, fountain lighting, and more. Combined with a Wi-Fi gateway (type LR-MB), it can be controlled remotely from anywhere.

#### Large compatibility

It is convenient and suitable for any type of lighting and for a pump by connecting the outputs of the LR-OL to the power contactor.