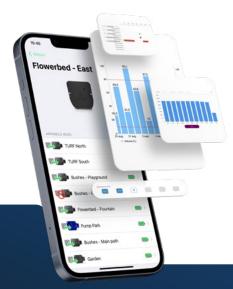

## **MySOLEM**

Remote control of your installation wherever you are via MySOLEM App and Platform.

# MAKE IT SIMPLE

Program your irrigation easily with MySOLEM app. Free & optimized for most devices.

Irrigation professionals can access up-to-date features on our free internet management platform at **MySOLEM.com**.