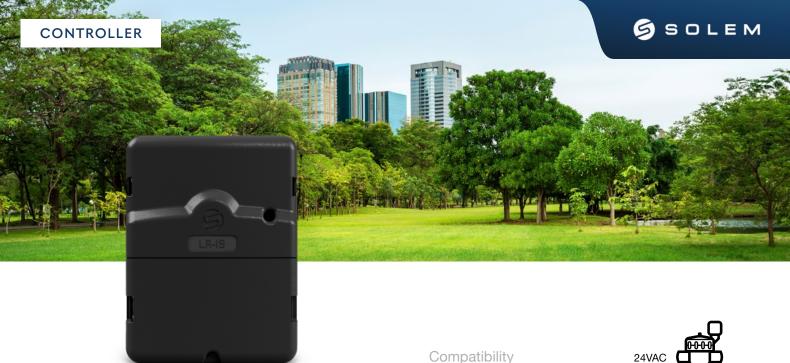

# LR-IS

#### **AC Powered Controller**

The LR-IS is an AC-powered Bluetooth® and LoRa™ irrigation controller capable to program 24VAC solenoid valves sequentially. It is ideal for indoor installations. Paired with a Wi-Fi or 4G gateway, it can be remotely controlled from anywhere.