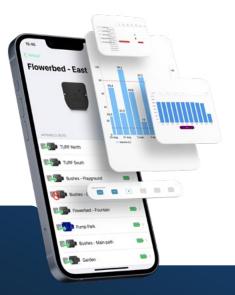

### **MySOLEM**

Remote control from MySOLEM App and platform.

#### **Control your water consumption**

Supervise continuously the flow of water consumed on each station and detect leakage or abnormal consumption instantly.

## **MAKE IT SIMPLE**

Program your irrigation easily with MySOLEM app. Free & optimized for most devices.

Irrigation professionals can access up-to-date features on our free internet management platform at MySOLEM.com.