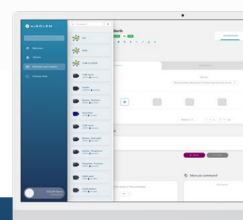

### **MySOLEM**

Remote control from MySOLEM App and platform.

## **MAKE IT SIMPLE**

Program your irrigation easily with MySOLEM app. Free & optimized for most devices.

Irrigation professionals can access up-to-date features on our free internet management platform at MySOLEM.com.