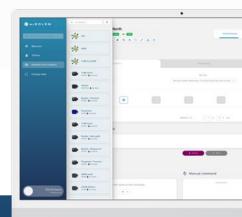

#### **CANOPY: site management**

CANOPY is a feature available on the MySOLEM platform that enables you to manage the connected spaces of your city or crop fields. Define and visualize your irrigation sites, save time by sending grouped orders, give full or partial access to your teams depending on your sites, geolocate your equipment, and much more.

### **MAKE IT SIMPLE**

Program your irrigation easily with MySOLEM app. Free & optimized for most devices.

Irrigation professionals can access up-to-date features on our free internet management platform at MySOLEM.com.