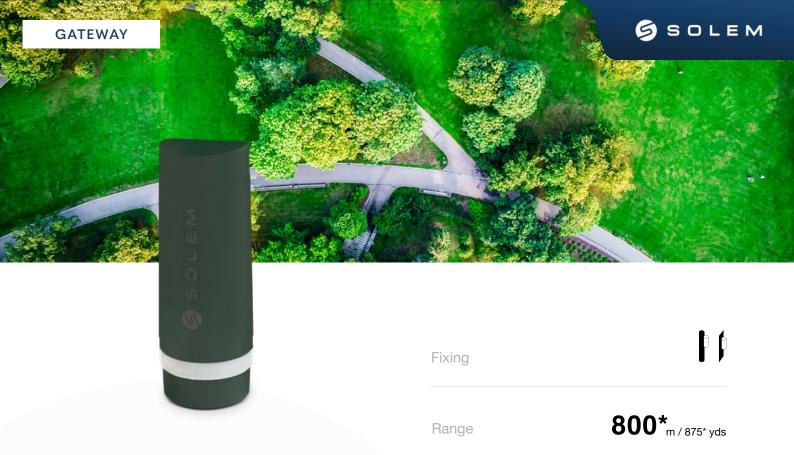

#### 4G Gateway

The LR-BST-REACT is an outdoor 4G gateway communicating through its SIM card, remotely managing up to 25 modules. It is ideal for isolated green spaces without WiFi and/or for spaces without a power supply, given that the station can either be plugged into the mains or fully autonomous when connected directly to a solar panel. Simply transfer your programming and settings to be alerted in real-time from anywhere!

Modules

up to **25** 

Power

Connection

Control

\*Up to 800m range, variable depending on installation configuration. \*\*Duration depending on conditions of use

#### Simplified installation process

The LR-BST-REACT does not need any network configuration on the field; just turn it on and it will be ready to use. Thanks to its wall or pole fixings, its installation is really quick. Power your gateway and find all the controllers online on the MySOLEM platform and app.