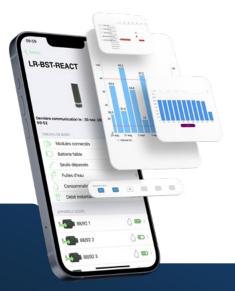

#### **CANOPY: site management**

CANOPY is a feature available on the MySOLEM platform that enables you to manage the connected spaces of your city or crop fields. Define and visualize your irrigation sites, save time by sending grouped orders, give full or partial access to your teams depending on your sites, geolocate your equipment, and much more.

### **MAKE IT SIMPLE**

Program your irrigation easily with MySOLEM app. Free & optimized for most devices.

Irrigation professionals can access up-to-date features on our free internet management platform at MySOLEM.com.