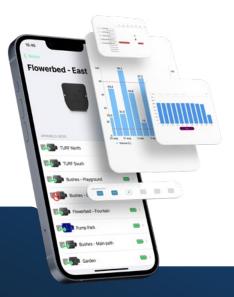

### MAKE IT SIMPLE

Program your irrigation easily with MySOLEM app. Free & optimized for most devices.

Irrigation professionals can access up-to-date features on our free internet management platform at MySOLEM.com.