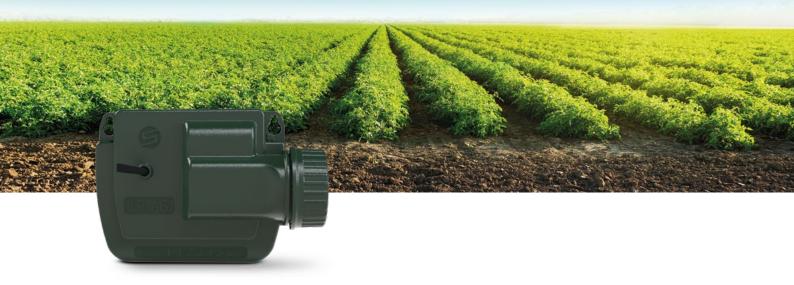

# LR-AG

#### 9V Long Range Agricultural Controller

The LR-AG is a waterproof, battery-powered LoRa™ irrigation controller that can control electrovalves independently. It can open up to 6 valves at the same time and it can also be programmed for simple cyclic watering.

## LR-AG

#### 9V Long Range Agricultural Controller

#### Ideal for agricultural irrigation

Manual command, irrigation cycle, duration and soak times...