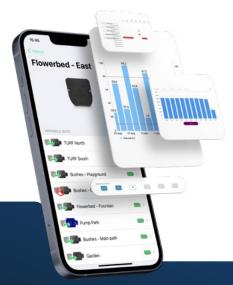

# MySOLEM

# MAKE IT SIMPLE

Program your irrigation easily with MySOLEM app. Free & optimized for most devices.

Irrigation professionals can access up-to-date features on our free internet management platform at **MySOLEM.com**.