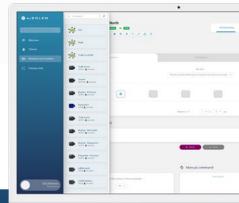

#### Perfect for your garden

Manual commands, duration, start times, cycle, rain delay, etc.

## Sprinkler / misting mode

In the MySOLEM app switch from one mode to another.

Quick install Just plug your BL-NR and play!

Easy maintenance

Low battery alert, permanent programming save.