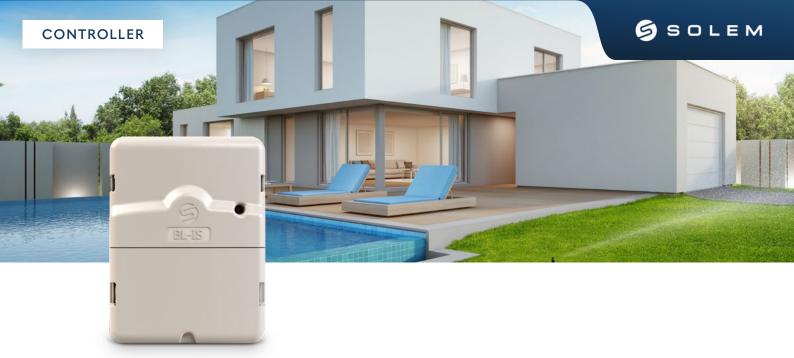

## **AC Powered Irrigation Controller**

The BL-IS is an AC-powered Bluetooth® indoor watering controller capable to program 24VAC solenoid valves sequentially. It is ideal for indoor installations.

Compatibility

# **BL-IS**

#### **AC Powered Irrigation Controller**