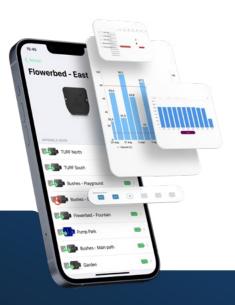

## Open your valve box less often

The BL-IP is remotely manageable with your smartphone or via MySOLEM.com.

# MAKE IT SIMPLE

Program your irrigation easily with MySOLEM app. Free & optimized for most devices.

Irrigation professionals can access up-to-date features on our free internet management platform at MySOLEM.com.

## **Monthly Water Budget**

Set your water budget (0 to 200%) per month and the system will apply your settings automatically each month.