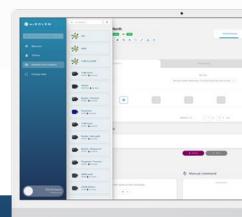

# **Asynchronous mode**

Thanks to the asynchronous mode, program on your computer via MySOLEM.com and transfer your settings to your controller at short range with Bluetooth via the MySOLEM app.

M y S O L E M

# MAKE IT SIMPLE

Program your irrigation easily with MySOLEM app. Free & optimized for most devices.

Irrigation professionals can access up-to-date features on our free internet management platform at MySOLEM.com.