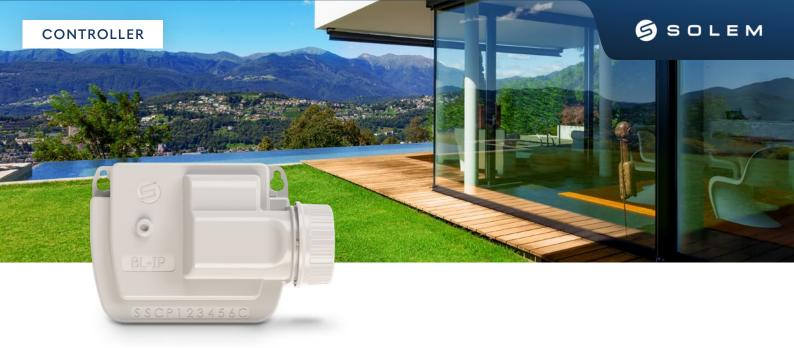

# 9V Irrigation Controller

The BL-IP is a battery-powered, waterproof Bluetooth® watering controller capable to program 9V solenoid valves sequentially. Its use is ideal for underground installations: no need to open manholes!

# **BL-IP**

#### 9V Irrigation Controller

| Compatibility | 9V                 |
|---------------|--------------------|
| Stations      | 1/2/4/6            |
| Power         | 9V                 |
| Input         |                    |
| Connection    | <b>Bluetooth</b> ° |
| Control       | Short range        |

 $\Box$ 

Max. solenoid range : 30 m Compatible with 9V latching solenoïd Master valve connection
Rain sensor connection Environment : from 0°C to 50°C

OPERATION
6AM6 or 6LR61 9V Alkaline battery
Rated IP68 : 100% waterproof
Bluetooth® Smart 4.0 Low Energy
Permanent programming save Internal clock maintained in case of power failure < 30 s