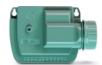

terproof Bluetooth® agricultural controller. Its features are designed to meet the specific needs of agricultural professionals. It enables the connection of one rain sensor and carries out micro irrigation.

| Compatibility |
|---------------|
|---------------|



Range to solenoïd

30\*<sub>m</sub>

Stations

1/2/4

Power



Connection



Control



\*Wire distance between product and solénoïd

Max. solenoid range : 30 m Compatible with 9V latching solenoïd Rain Sensor Connection Environment : from 0°C to 50°C

OPERATION
6AM6 or 6LR61 9V Alkaline battery
Rated IP68: 100% waterproof
Bluetooth® Smart 4.0 Low Energy
Permanent programming save Internal clock maintained in case of power failure < 30 s

#### DIMENSIONS

Width: 14 cm / 5,9 in Height: 9 cm / 3,54 in Depth: 5,5 cm / 2,16 in







## **BL-AG**

#### Bluetooth® Agricultural Irrigation Controller



#### Perfect for the agricultural irrigation

Manual commands, duration, cycle, soak time...



#### Open your valve box less often

Program your Bluetooth® BL-AG product at several meters or just above the valve box with the SOLEM AG App.



#### Robust & 100% waterproof

Classified IP68 (water and dust resiliant).



#### Save water

Manage your programming with your smartphone.



#### **Easy maintenance**

Low battery alert, permanent programming save.





### MAKE IT SIMPLE

Program your irrigation easily with MySOLEM app. Free & optimized for most devices.











Irrigation professionals can access up-to-date features on our free internet management platform at MySOLEM.com.