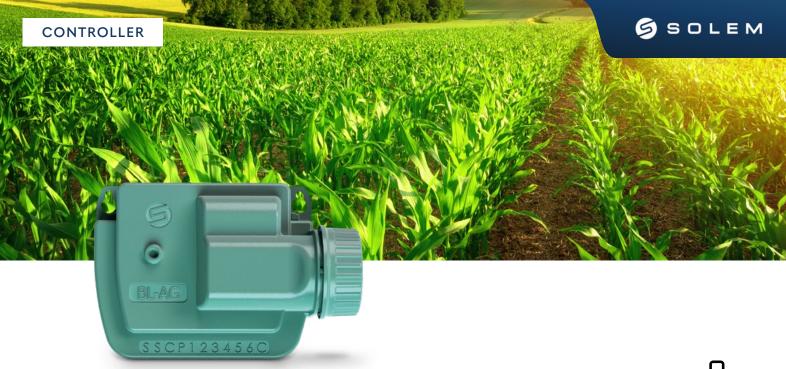

# **BL-AG**

#### Bluetooth® Agricultural Irrigation Controller

BL-AG is a simple and effective waterproof Bluetooth® agricultural controller. Its features are designed to meet the specific needs of agricultural professionals. It enables the connection of one rain sensor and carries out micro irrigation.