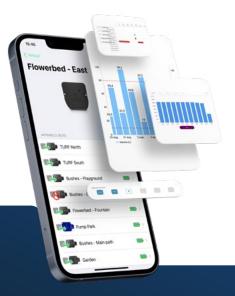

### MAKE IT SIMPLE

Program your irrigation easily with MySOLEM app. Free & optimized for most devices.

Irrigation professionals can access up-to-date features on our free internet management platform at MySOLEM.com.