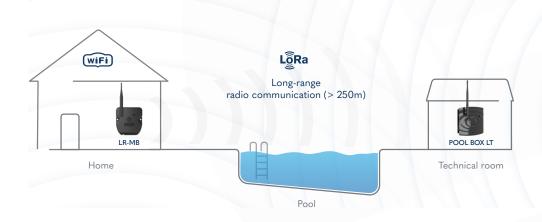

## **POOL BOX LT**

AC Powered Filtration Controller & Pool Analyzer

POOL BOX LT is a connected control module which, installed in a technical room, automatically manages the filtration times and monitors the water quality of your pool. Equipped with high quality sensors, it controls in real time the treatment parameters (pH, disinfectant, temperature, filtration time). Once paired to a gateway (type LR-MB) and programmed, it will alert you if your water quality fall outside normal conditions.

Alerts via push (LoRa™ Mode) & email notifications

**Treatment & filtration advice** 