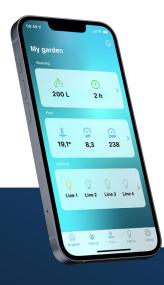

## MAKE IT SIMPLE

Remote control your home exterior with MyGARDEN app. Free & optimized for most devices.

Irrigation professionals can access up-to-date features on our internet management platform at MySOLEM.com.