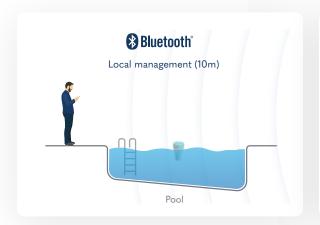

can be installed in a few minutes directly in your pool. It makes it easy to analyze the quality of the pool water. It monitors the main water parameters (pH, disinfectant, temperature). It also warns and advises you as necessary. It is accessed and configured locally via Bluetooth during installation. Once connected to one of our gateway (e.g LR-MB-10), you can access and monitor the data wherever you are.

LoRa ready to use

Communication using LoRa™ radio, range up to 800m\* (875 yds) Bluetooth® Smart 4.0 Low Energy, range: 10m (32 ft)