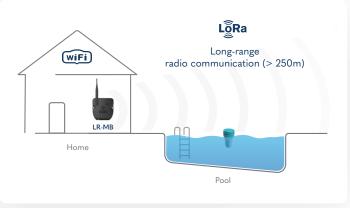

can be installed in a few minutes directly in your pool. It makes it easy to analyze the quality of the pool water. It monitors the main water parameters (pH, disinfectant, temperature). It also warns and advises you as necessary. It is accessed and configured locally via Bluetooth during installation. Once connected to one of our gateway (e.g LR-MB-10), you can access and monitor the data wherever you are.

LoRa ready to use

Communication using LoRa™ radio, range up to 800m\* (875 yds) Bluetooth® Smart 4.0 Low Energy, range: 10m (32 ft)