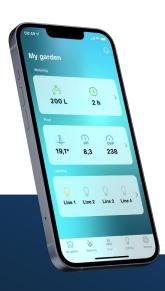

## **MyGARDEN**

## MAKE IT SIMPLE

Remote control your home exterior with MyGARDEN app. Free & optimized for most devices.

Irrigation professionals can access up-to-date features on our internet management platform at MySOLEM.com.