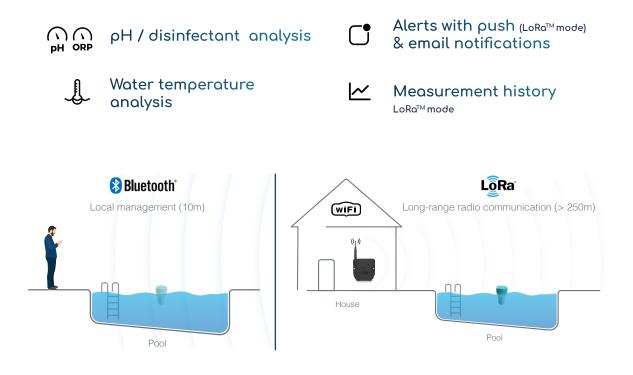

### FLOATING POOL ANALYZER

LR-PS is a floating analyzer that installs in minutes directly in the pool and analyzes the quality of the water. LR-PS watches over the main physico-chemical parameters (pH, disinfectant, temperature), it sends alerts and advises you if necessary. Associated with an LR-MB-10, LoRa<sup>™</sup>/Wi-Fi<sup>™</sup> gateway, pilot your product from anywhere.

### OPERATION

IP68 waterproof Temperature: 0°C to 50°C Autonomy: 1 season Bluetooth<sup>®</sup> Smart 4.0 Low Energy LoRa<sup>™</sup> radio communication