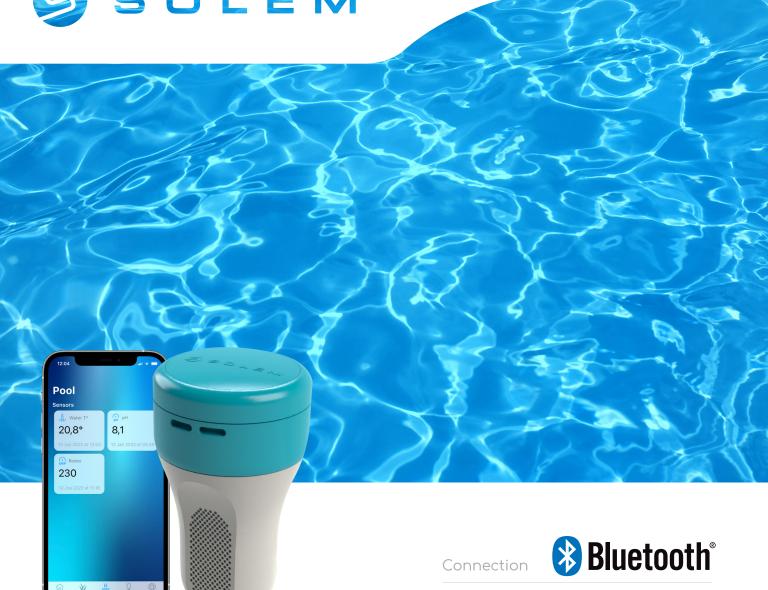

### FLOATING POOL ANALYZER

LR-PS is a floating analyzer that installs in minutes directly in the pool and analyzes the quality of the water. LR-PS watches over the main physico-chemical parameters (pH, disinfectant, temperature), it sends alerts and advises you if necessary. Associated with an LR-MB-10, LoRa<sup>™</sup>/Wi-Fi<sup>™</sup> gateway, pilot your product from anywhere.

### OPERATION

IP68 waterproof Temperature: 0°C to 50°C Autonomy: 1 season Bluetooth<sup>®</sup> Smart 4.0 Low Energy LoRa<sup>™</sup> radio communication