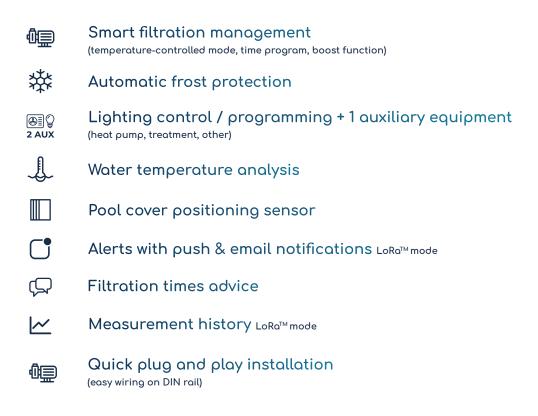

## POOL PANEL

LR-CP is a smart and connected filtration panel that allows you to automate filtration times, to remotely control lighting and 1 auxiliary equipment such as a heat pump, a treatment device, a hydraulic robot and more so that the pool remains a pleasure! Associated with an LR-MB-10, LoRa™/Wi-Fi™ gateway, pilot your product from anywhere.

### INSTALLATION

Integrated 12V-100VA spotlight transformer 2 circuit breakers curve C - primary protection AUX1&2 Pump circuit breaker 4-6,3A (up to 1CV) 2.2kW mini-contactor Probe holder ½ " + collar Ø50 (provided) Temperature sensor (PT100) (provided)

#### **OPERATION**

Filtration switch ON/OFF//Auto Spotlight switch Temperature: -10°C to 60°C IP65 Panel Bluetooth<sup>®</sup> Smart 4.0 Low Energy LoRa<sup>™</sup> radio communication

DIMENSIONS

Width: 24,6 cm Height: 31 cm Depth: 14,8 cm