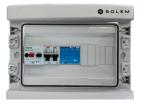

### INSTALLATION

Integrated 12V-100VA spotlight transformer 2 circuit breakers curve C - primary protection AUX1&2 Pump circuit breaker 4-6,3A (up to 1CV) 2.2kW mini-contactor Probe holder ½ " + collar Ø50 (provided) Temperature sensor (PT100) (provided)

#### **OPERATION**

Filtration switch ON/OFF//Auto Spotlight switch Temperature: -10°C to 60°C IP65 Panel Bluetooth<sup>®</sup> Smart 4.0 Low Energy LoRa<sup>™</sup> radio communication

DIMENSIONS

Width: 24,6 cm Height: 31 cm Depth: 14,8 cm