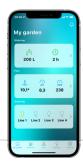

# POOL PANEL

Managed via

| _ |  |
|---|--|
|   |  |
|   |  |
|   |  |
|   |  |
|   |  |
| _ |  |
|   |  |

LR-CP







## POOL PANEL

LR-CP is a smart and connected filtration panel that allows you to automate filtration times, to remotely control lighting and 1 auxiliary equipment such as a heat pump, a treatment device, a hydraulic robot and more so that the pool remains a pleasure! Associated with an LR-MB-10, LoRa™/Wi-Fi™ gateway, pilot your product from anywhere.





### MAKE IT SIMPLE



DOWNLOAD MyGARDEN APP FOR FREE

### INSTALLATION

Integrated 12V-100VA spotlight transformer 2 circuit breakers curve C - primary protection AUX1&2 Pump circuit breaker 4-6,3A (up to 1CV) 2.2kW mini-contactor Probe holder ½ " + collar Ø50 (provided) Temperature sensor (PT100) (provided)

#### **OPERATION**

Filtration switch ON/OFF//Auto Spotlight switch Temperature: -10°C to 60°C IP65 Panel Bluetooth<sup>®</sup> Smart 4.0 Low Energy LoRa<sup>™</sup> radio communication

DIMENSIONS

Width: 24,6 cm Height: 31 cm Depth: 14,8 cm





+ 33 (0)4 67 59 24 25 solem.fr | commercial@solem.fr ZAE La Plaine - 5, rue Georges Besse - 34830 CLAPIERS