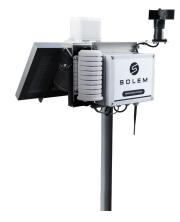

# CONNECTED IRRIGATION STATION

The irrigation station is a pre-equipped sub-assembly, composed of sensors and a 3G / 4G gateway, 100% autonomous with its solar panel, in order to operate in an environment without electricity nor Wi-Fi signal. It allows you to connect to the MySolem platform to remotely manage your modules and monitor climatic data in real time.

The sensors are pre-wired and the modules associated in the factory in order to make the station operational. As soon as it's installed at right place, turn it on, add it on your MySOLEM account, and find all the information from the sensors and define thresholds to be notified in real time. The irrigation station also allows you to connect all the irrigation modules (LR-AG) and field probes (LR-MS) within an area of 800\* meters around it.

### **INSTALLATION**

Installed and wired:

- · temperature sensor
- · anemometry sensor
- hygrometry sensor · rain gauge sensor
- · sensors module · 3G / 4G gateway
- Solar panel

The mast is designed to be planted in the ground or fixed on a concrete base Operating Ambient Temperature :