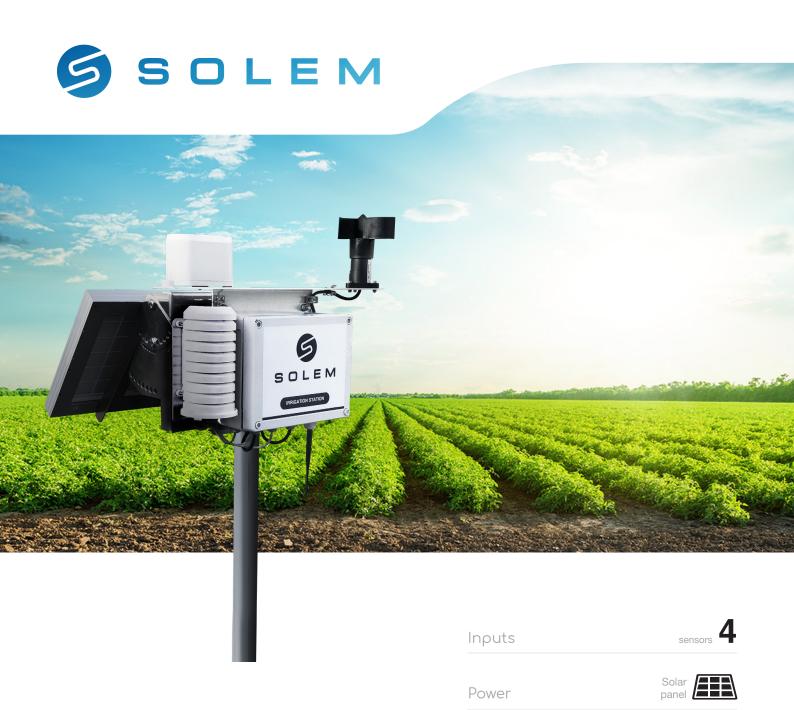

# CONNECTED IRRIGATION STATION

The irrigation station is a pre-equipped sub-assembly, composed of sensors and a 3G / 4G gateway, 100% autonomous with its solar panel, in order to operate in an environment without electricity nor Wi-Fi signal. It allows you to connect to the MySolem platform to remotely manage your modules and monitor climatic data in real time.

The sensors are pre-wired and the modules associated in the factory in order to make the station operational. As soon as it's installed at right place, turn it on, add it on your MySOLEM account, and find all the information from the sensors and define thresholds to be notified in real time. The irrigation station also allows you to connect all the irrigation modules (LR-AG) and field probes (LR-MS) within an area of 800\* meters around it.