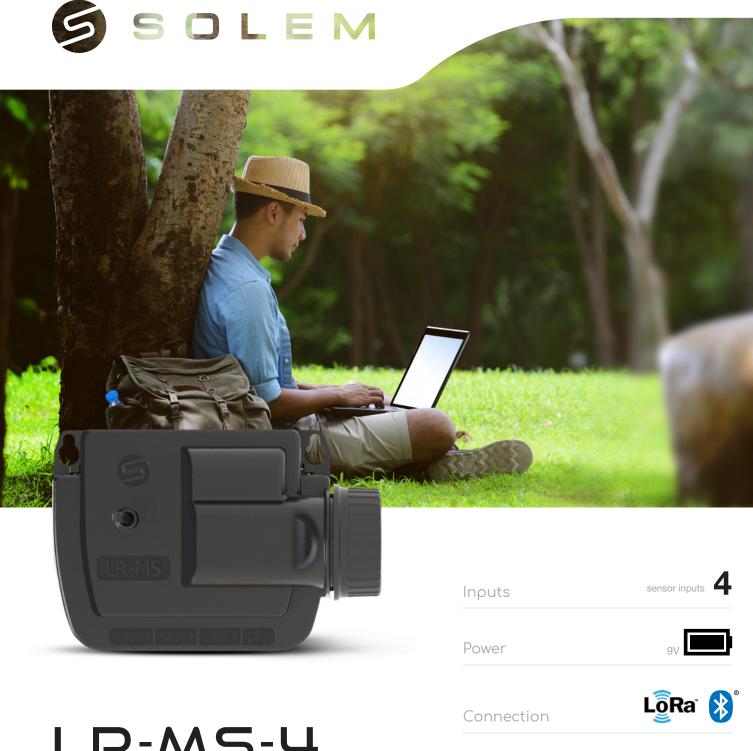

# LR-MS-4

SENSORS ACQUISITION **MODULE** 

(Temperature, moisture, wind, solar, rain, etc.)

## LR-MS-4

The LR-MS-4 module is a sensor data acquisition module. The 4 inputs allow to accomm odate sensors like temperature, soil moisture, anemometer but also water meters and rain sensor. MySOLEM.com platform and App will be able to stop the irrigation with the settings that you will decide (example: tresholds and stop associated modules).

#### **FEATURES**

100% waterproof (IP68 Rated) 6AM6 or 6LR61 9V Alkaline battery Bluetooth® Smart 4.0 Low Energy LoRa™ radio communication Require association to a LR-MB or LR-BST-25 relay