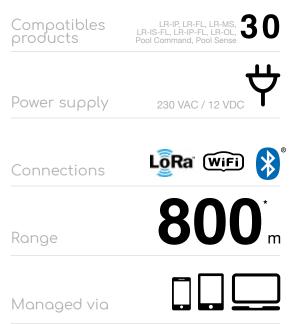

### Wi-Fi / LoRa<sup>™</sup> gateway

Manage up to 30 products: irrigation (LR-IP, LR-IS-FL, LR-IP-FL, lighting (LR-OL), pools (Pool Command, Pool Sense) and sensors (LR-FL, LR-MS).

#### Radio LoRa<sup>TM</sup>

An unmatched LoRa  $^{\!\mathsf{TM}}$  radio range (a minimum of 5 times greater than standard market radios) between the LR-MB-30 gateway and your modules.

#### **INSTALLATION**

External transformer 230 / 12VDC Up to 30 associable LoRa™ devices To be installed indoors or outdoors in a waterproof box Depth: 1,3 cm Operating temperature: -20°C to 60°C

#### **DIMENSIONS**

Width: 8 cm Height: 8,2 cm

#### **FEATURES**

Bluetooth® Smart 4.0 Low Energy Wi-Fi 802.11 b/g/n, WPA2-PSK, WPA, WEP LoRa™ radio communication