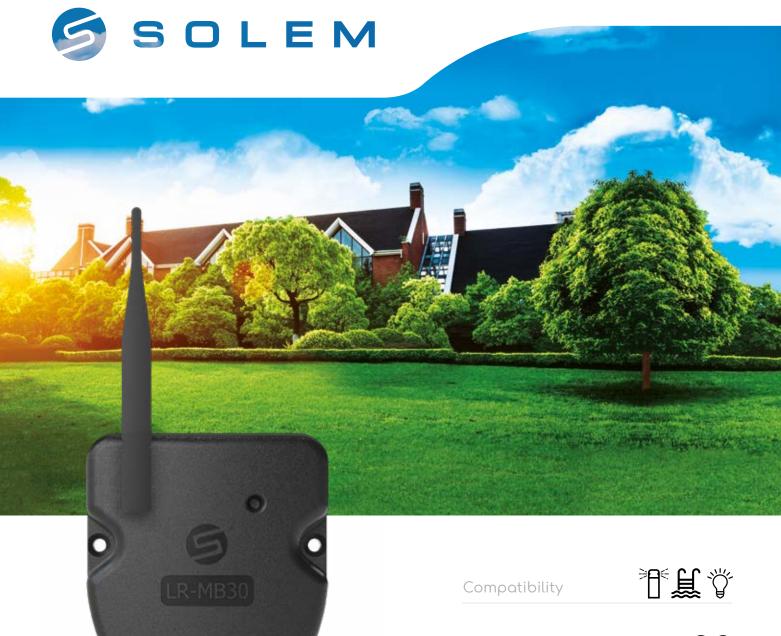

# LR-MB-30

WI-FI / LORATM GATEWAY

(Manage up to 30 irrigation, pool and lighting SOLEM modules)

## LR-MB-30

LR-MB-30 is a Wi-Fi / Lora™ gateway with the ability to transfer data from the MySOLEM platform via the Wi-Fi box or router into LoRa<sup>TM</sup> radio signals to the irrigation, lighting or pool modules (up to 30 modules maximum). Also, it allows to send back the data of sensors coming from the field to MySOLEM platform. Thanks to the large radio range, the irrigation, lighting and pool modules can be installed at severals hundreds meters distances from the LR-MB. Then, You avoid all the wired or range constraints and can connect your entire garden thanks to the LR-MB gateway.

### Wi-Fi / LoRa<sup>™</sup> gateway

Manage up to 30 products: irrigation (LR-IP, LR-IS-FL, LR-IP-FL, lighting (LR-OL), pools (Pool Command, Pool Sense) and sensors (LR-FL, LR-MS).