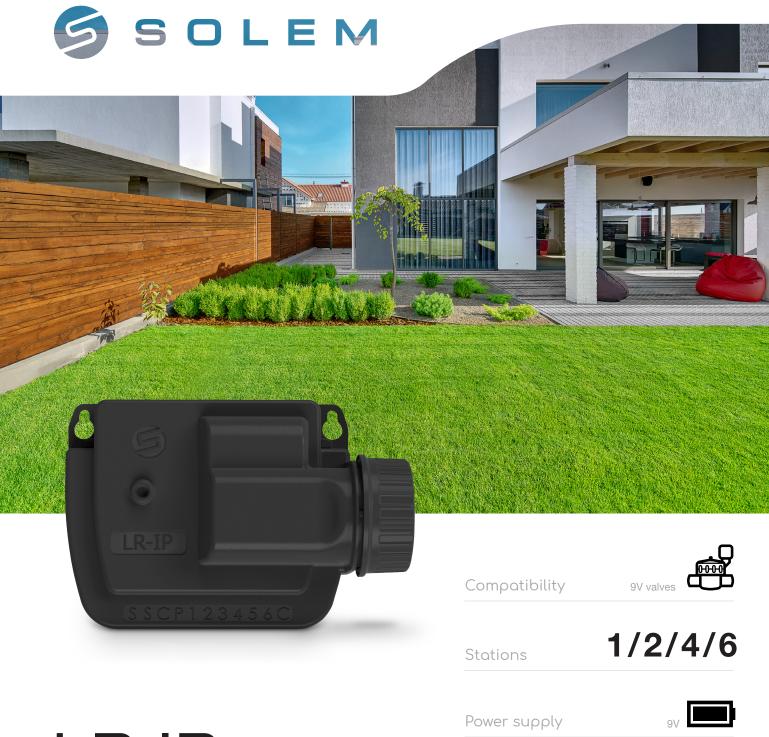

# LR-IP

LONG RANGE BATTERY IRRIGATION CONTROLLER

## LR-IP

The LR-IP is a long range radio irrigation controller, using LoRa™ and Bluetooth®. Waterproof, it is powered by a 9V battery and can give the possibility to create easily long ranges installations. It is the perfect solution for irrigation systems that are far from the other and cover large zones. Combinet with a LoRa™ (LR-MB) or 3G (LR-BST) gateway, it can be controlled remotely with the MySOLEM application and platform.

#### **DIMENSIONS**

Width: 14 cm Height: 9 cm Depth: 5,5 cm