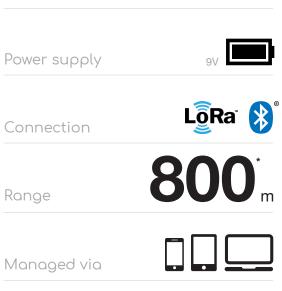

#### Ultra-connected

Programmable by Bluetooth® from a smartphone or a tablet. Connected managment via MySOLEM app through LR-MB or LR-BST gateway. Radio synchronisation with gateway every 3 minutes.

#### **FONCTIONNEMENT**

100% waterproof (rated IP68) 6AM6 or 6LR61 9V Alkaline battery Bluetooth® Smart 4.0 Low Energy LoRa<sup>™</sup> radio communication

Permanent programming save Internal clock saved in case of power failure < 30 s