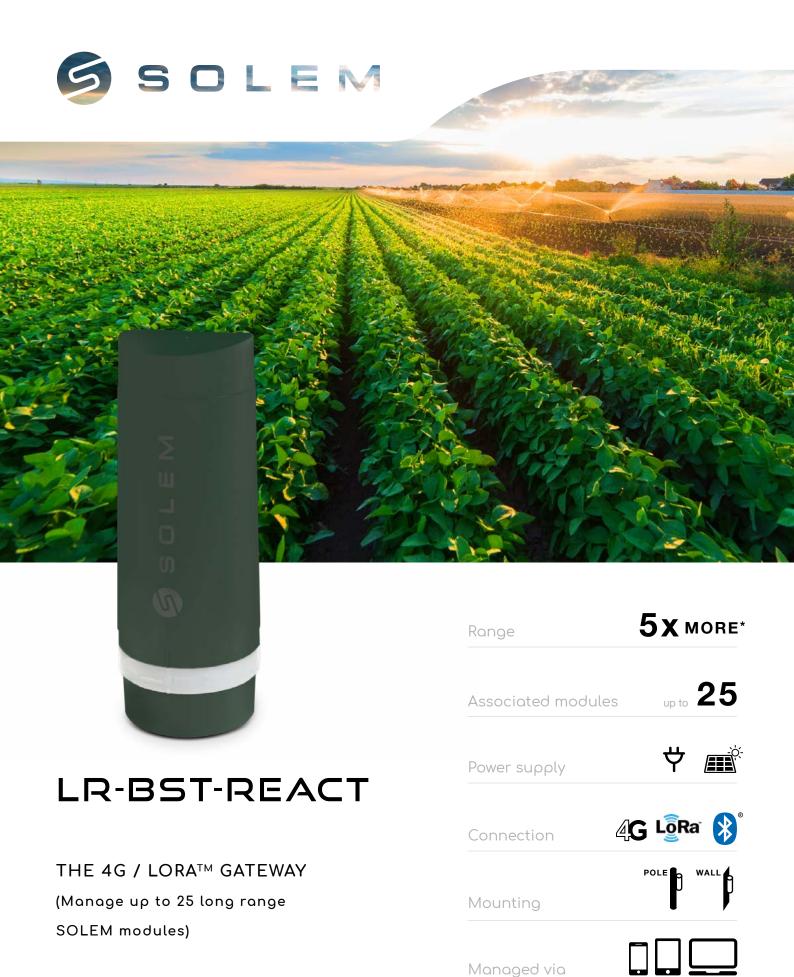

# LR-BST-REACT

The LR-BST-REACT is a 4G internet connected gateway communicating in LoRa™ with more than 25 modules (all irrigation controllers, LR-FL flow meter and LR-MS sensors). Powered by AC or solar panel, the LR-BST-REACT is connected to installations at every moment. A battery with 3 days autonomy continue the functionning in case of power failure.

## 5 times more range

The range improvement enables to reduce the number of field installations and brings simplicity to your on-site deployments. The LR-BST-REACT long range provides flexibility to your network, you will be able to densify and/or expand it according to your needs.

### Self-contained

The LR-BST-REACT operates autonomously, powered by AC or solar panel, with a backup battery.

### Simplified installation process

The LR-BST-REACT does not need any network configuration on the field; just turn it on and it will be ready to use. Thanks to its wall or pole fixings, its installation is really quick. Power the LR-BST-REACT and find all the controllers online on the MySOLEM platform and on your MySOLEM app.

All the LR-BST-REACT are connected to the MySOLEM platform. Update your controllers programs online, check your water consumption, your humidity and temperature sensor, etc. Discover all the CANOPY functionalities for connected municipalities, agriculture and gold on www.solem.fr (create sites, send grouped command, user management, etc...).