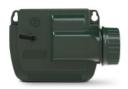

# LR-AG

THE BATTERY IRRIGATION
AGRICULTURAL CONTROLLER
LoRo™ LONGUE RANGE

| Stations     | 1/2/4/6        |
|--------------|----------------|
| Power supply | 9V             |
| Connections  | LoRa 🏋         |
| Range        | <b>800</b> ° m |
| Managed via  |                |

## LR-AG

LR-AG is a LoRa<sup>TM</sup> Long Range and Bluetooth® irrigation controller designed for agricultural professionals. Its functionalities such as independent stations, specific programming by functionning windows or volume of water and the management of fertirrigation make it a true management partner of your irrigation. Thanks to the association with a 3G/4G gateway of the LR-BST-REACT type, the LR-AG will be managed through MySOLEM application and platform.