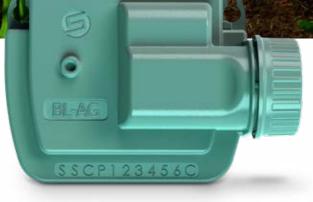

## AGRICULTURAL IRRIGATION CONTROLLER

| Compatibility | 9V valves              |
|---------------|------------------------|
| Stations      | 1/2/4                  |
| Alimentation  | gv                     |
| Connection    | 🛞 Bluetooth            |
| Range*        | <b>30</b> <sub>m</sub> |
| Managed via   |                        |

#### INSTALLATION

Max. solenoid range : 30 m Compatible with 9V latching solenoïd Rain Sensor Connection Environment : from 0°C to 50°C

#### FEATURES

6AM6 or 6LR61 9V Alkaline battery Rated IP68 : 100% waterproof Bluetooth® Smart 4.0 Low Energy Permanent programming save Internal clock maintained in case of power failure < 30 s **DIMENSIONS** Width : 14 cm Height : 9 cm Depth : 5,5 cm