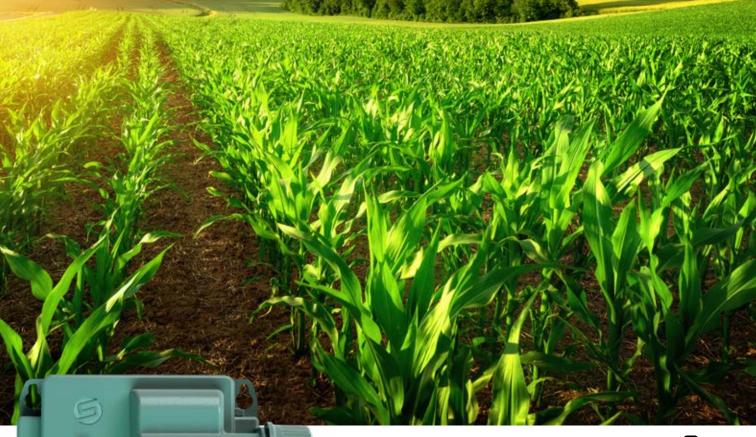

# **BL-AG**

The BL-AG is an agricultural irrigation controller designed for professionals. It's the perfect solution for a simple and a smart irrigation of plots. Its features are made to answer agricultural needs. Thanks to the SOLEM AG app, downloadable from the Android (GooglePlay) or Apple (AppStore) platforms, quitely program your BL-AG product (from 1 to 4 stations) simultaneously or sequentially.

## Perfect for the agricultural irrigation

Manual commands, duration, cycle, soak time...

## Open your valves box less often that usually

Program your Bluetooth  $^{\otimes}$  BL-AG product at several meters or just above the valve box with the SOLEM AG App.

#### Save water

Manage your controller's programming with your smartphone.

### Durable and IP68 100% waterproof

Classified IP 68 (water and dust resiliant).

### Easy maintenance

Low battery alert, permanent programming save.